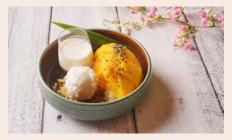

## All you need is love and a dessert.

Mango Sticky Rice 190 Thai most popular dessert Mango sticky rice served with coconut ice cream

Panna Cotta 190 Mixed berry compote

Tiramisu 180 Savoiardi, mascarpone and coffee