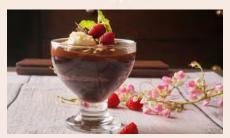

Malt Chocolate Cake 160 Mixed berry and cream yoghurt

Banoffee Trifle 190 Banana, mascarpone cream and caramelized pecans

Banana Split 190 (choose 2 scoops) Choice of ice cream chocolate, strawberry or vanilla