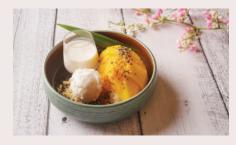

## All you need is love and a dessert.

Mango Sticky Rice
190
Thai most popular dessert
Mango sticky rice
served with coconut ice cream

Panna Cotta 190 Mixed berry compote

Tiramisu
180
Savoiardi, mascarpone
and coffee