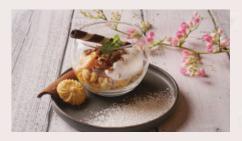

## All you need is love and a dessert.

Mango Sticky Rice
190
Thai most popular dessert
Mango sticky rice
served with coconut ice cream

Panna Cotta 190 Mixed berry compote

Tiramisu
180
Savoiardi, mascarpone
and coffee