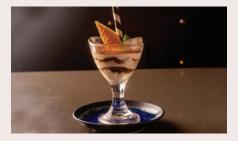

## All you need is love and a dessert.

Mango Sticky Rice
190
Thai most popular dessert
Mango sticky rice
served with coconut ice cream

Panna Cotta 190 Mixed berry compote

Tiramisu
180
Savoiardi, mascarpone
and coffee

Affogato
160
Vanilla ice cream topped
with shot of espresso

Italian Artisan Gelato
75
Manzoni Handmade Gelato
Ask our staff for the flavour of the day

Mixed Fruit 150 Seasonal fresh fruit

Sorbet by Manzoni
75
Lemongrass, passion fruit
or raspberry